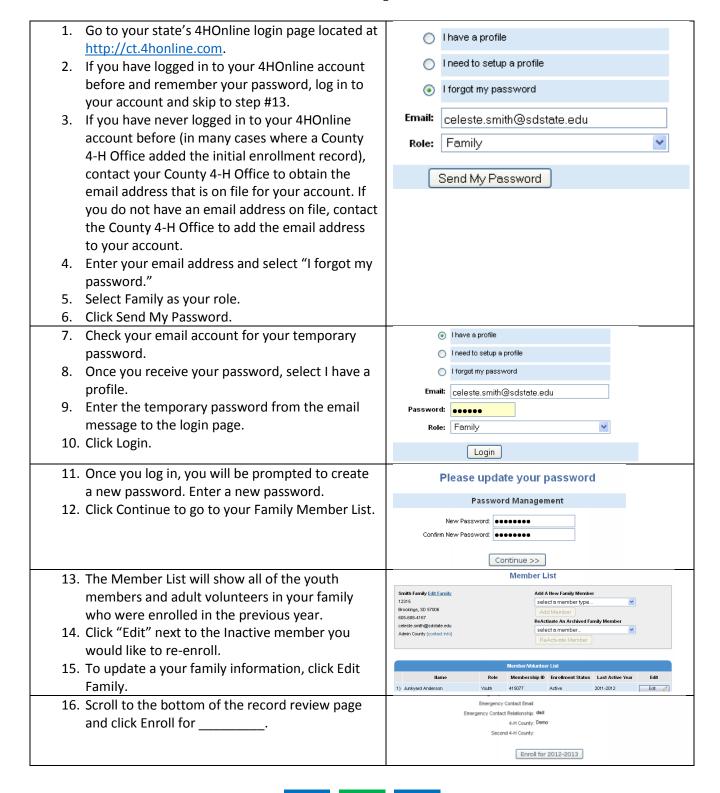

## Re-Enrolling through 4HOnline

For families with an existing 4HOnline account

©RegistrationMax LLC 6.29.15 • 1

| 17. Update any personal information and Click           | Profile Information                                                                                                                                                                                                                                                         |   |
|---------------------------------------------------------|-----------------------------------------------------------------------------------------------------------------------------------------------------------------------------------------------------------------------------------------------------------------------------|---|
| Continue at the bottom of the page.                     | Enail Joe@gmail.com                                                                                                                                                                                                                                                         |   |
| continue at the bottom of the page.                     | First Name: Celeste Middle Name                                                                                                                                                                                                                                             |   |
|                                                         | Last Name: Smith                                                                                                                                                                                                                                                            |   |
|                                                         | Preferred Name Mailing Address 12315                                                                                                                                                                                                                                        |   |
|                                                         | City Brookings                                                                                                                                                                                                                                                              |   |
|                                                         | State         South Dakota         ✓           Zip Code         57006         12345                                                                                                                                                                                         |   |
| 18. Read the Additional Information carefully.          | Thereby release, discharge and agree to hold harmless SDSU from any liability by virtue of any use whatsoever, whether intentional or otherwise, that may occur or be produced in the taking of said picture, or in any processing needed to complete the finished product. |   |
| 19. Mark the check box and/or sign each section.        | l agree to the terms of the Media Release above                                                                                                                                                                                                                             |   |
| This section will be locked for editing after the       | and permit SDSU to use pictures of this 4-H · ⊙<br>member for the purposes stated above.                                                                                                                                                                                    |   |
| enrollment has been submitted.                          | I DO HOT permit SDSU to use pictures of this 4-H omember for any purpose.                                                                                                                                                                                                   |   |
|                                                         | Member Signature REQUIRED                                                                                                                                                                                                                                                   |   |
| 20. Click Continue.                                     | Parent:Guardian Signature REOUIRED                                                                                                                                                                                                                                          |   |
|                                                         | Medical Release                                                                                                                                                                                                                                                             |   |
| 21. It is very important that each member's Health      | Health Form                                                                                                                                                                                                                                                                 |   |
| Form is complete and accurate. Review and/or            | Member Health Information                                                                                                                                                                                                                                                   |   |
| enter the member's Health information and click         | All information is required. If any field does not apply, enter IIA.                                                                                                                                                                                                        |   |
|                                                         | List any significant health conditions (diabetes, na                                                                                                                                                                                                                        |   |
| Continue.                                               | asthma, psychological counseling, etc.):                                                                                                                                                                                                                                    |   |
|                                                         |                                                                                                                                                                                                                                                                             |   |
|                                                         | List any significant allergies to drugs:                                                                                                                                                                                                                                    |   |
| 22. Review and edit your Clubs. Only Clubs in which     | Ctubs Projects Groups                                                                                                                                                                                                                                                       | - |
| ·                                                       | Ciurs riojecia dioups                                                                                                                                                                                                                                                       |   |
| the member will participate during the current          | Select a minimum of 1 club(s)                                                                                                                                                                                                                                               |   |
| program year should be listed.                          | Add a Club                                                                                                                                                                                                                                                                  |   |
| 23. Click Continue.                                     | Select a Club: Select a club                                                                                                                                                                                                                                                |   |
| 251 Glick Goldwide.                                     | Add Club                                                                                                                                                                                                                                                                    |   |
|                                                         | Club List                                                                                                                                                                                                                                                                   |   |
|                                                         | Primary Club Edit                                                                                                                                                                                                                                                           |   |
|                                                         | Demo Club     Delo                                                                                                                                                                                                                                                          | _ |
|                                                         |                                                                                                                                                                                                                                                                             |   |
|                                                         | << Previous Return to Member List Continue >>                                                                                                                                                                                                                               | _ |
| 24. Review and edit projects.                           | Clubs Projects Groups                                                                                                                                                                                                                                                       |   |
|                                                         | Select a minimum of 1 project(s) and a maximum of 50 project(s)                                                                                                                                                                                                             |   |
| NOTE: Only projects in which the member will            | Add a Project                                                                                                                                                                                                                                                               |   |
|                                                         | Select a Club: Demo Club                                                                                                                                                                                                                                                    |   |
| participate during the current year should be listed    | Select a Project Select a project                                                                                                                                                                                                                                           |   |
| in the Projects tab. Previous year projects will remain |                                                                                                                                                                                                                                                                             |   |
| on the Member's enrollment history. Remove any          | Add Project                                                                                                                                                                                                                                                                 |   |
| projects listed in which the member will no longer      | Project List  Club Project Years in Project Edit                                                                                                                                                                                                                            |   |
|                                                         | Club         Project         Years in Project         Edit           Demo Club         Beef         1         Edit                                                                                                                                                          | _ |
| participate.                                            |                                                                                                                                                                                                                                                                             |   |
|                                                         | Clubs Projects Groups Groups Groups                                                                                                                                                                                                                                         | _ |
| 25. Groups is optional. Add any Groups in which the     | Clubs Projects Groups  ATTENTION CLOVERBUDS!                                                                                                                                                                                                                                |   |
| member will participate during the current              | Please enroll in the 'Cloverbuds' Group below.                                                                                                                                                                                                                              |   |
| program year.                                           | Add a Group                                                                                                                                                                                                                                                                 |   |
| 26. If your County/State does not charge enrollment     | Select a Group: Select a group                                                                                                                                                                                                                                              |   |
| · · · · · · · · · · · · · · · · · · ·                   | Add Group                                                                                                                                                                                                                                                                   |   |
| fees, Click Submit Enrollment.                          |                                                                                                                                                                                                                                                                             |   |
| 27. If your County/State charges enrollment fees via    | Group List Group Edit                                                                                                                                                                                                                                                       | Ł |
| 4HOnline, click Continue to view your invoice,          |                                                                                                                                                                                                                                                                             |   |
| select a payment method, confirm payment and            | << Previous                                                                                                                                                                                                                                                                 |   |
|                                                         | Submit Enrollment                                                                                                                                                                                                                                                           |   |
| submit your enrollment.                                 |                                                                                                                                                                                                                                                                             |   |
| 28. Your County will receive notification of your       |                                                                                                                                                                                                                                                                             |   |
| enrollment.                                             |                                                                                                                                                                                                                                                                             |   |
| 29. You will receive email notification when the        |                                                                                                                                                                                                                                                                             |   |
|                                                         |                                                                                                                                                                                                                                                                             |   |
| County has reviewed and accepted your                   |                                                                                                                                                                                                                                                                             |   |
| enrollment.                                             |                                                                                                                                                                                                                                                                             |   |