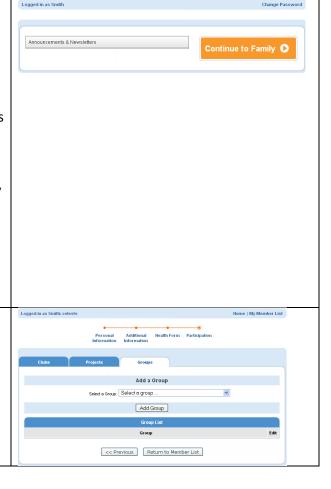

## Re-Enrolling through 4HOnline

For families with an existing 4HOnline account

©RegistrationMax LLC 6.29.15 • 1

| 17. Update any personal information and Click           | Profile Information                                                                                                                                                                                                                                                         |   |
|---------------------------------------------------------|-----------------------------------------------------------------------------------------------------------------------------------------------------------------------------------------------------------------------------------------------------------------------------|---|
| Continue at the bottom of the page.                     | Enail Joe@gmail.com                                                                                                                                                                                                                                                         |   |
| continue at the bottom of the page.                     | First Name: Celeste Middle Name                                                                                                                                                                                                                                             |   |
|                                                         | Last Name: Smith                                                                                                                                                                                                                                                            |   |
|                                                         | Preferred Name Mailing Address 12315                                                                                                                                                                                                                                        |   |
|                                                         | City Brookings                                                                                                                                                                                                                                                              |   |
|                                                         | State         South Dakota         ✓           Zip Code         57006         12345                                                                                                                                                                                         |   |
| 18. Read the Additional Information carefully.          | Thereby release, discharge and agree to hold harmless SDSU from any liability by virtue of any use whatsoever, whether intentional or otherwise, that may occur or be produced in the taking of said picture, or in any processing needed to complete the finished product. |   |
| 19. Mark the check box and/or sign each section.        | l agree to the terms of the Media Release above                                                                                                                                                                                                                             |   |
| This section will be locked for editing after the       | and permit SDSU to use pictures of this 4-H · ⊙<br>member for the purposes stated above.                                                                                                                                                                                    |   |
| enrollment has been submitted.                          | I DO HOT permit SDSU to use pictures of this 4-H omember for any purpose.                                                                                                                                                                                                   |   |
|                                                         | Member Signature REQUIRED                                                                                                                                                                                                                                                   |   |
| 20. Click Continue.                                     | Parent:Guardian Signature REOUIRED                                                                                                                                                                                                                                          |   |
|                                                         | Medical Release                                                                                                                                                                                                                                                             |   |
| 21. It is very important that each member's Health      | Health Form                                                                                                                                                                                                                                                                 |   |
| Form is complete and accurate. Review and/or            | Member Health Information                                                                                                                                                                                                                                                   |   |
| enter the member's Health information and click         | All information is required. If any field does not apply, enter IIA.                                                                                                                                                                                                        |   |
|                                                         | List any significant health conditions (diabetes, na                                                                                                                                                                                                                        |   |
| Continue.                                               | asthma, psychological counseling, etc.):                                                                                                                                                                                                                                    |   |
|                                                         |                                                                                                                                                                                                                                                                             |   |
|                                                         | List any significant allergies to drugs:                                                                                                                                                                                                                                    |   |
| 22. Review and edit your Clubs. Only Clubs in which     | Ctubs Projects Groups                                                                                                                                                                                                                                                       | - |
| ·                                                       | Ciurs riojecia dioups                                                                                                                                                                                                                                                       |   |
| the member will participate during the current          | Select a minimum of 1 club(s)                                                                                                                                                                                                                                               |   |
| program year should be listed.                          | Add a Club                                                                                                                                                                                                                                                                  |   |
| 23. Click Continue.                                     | Select a Club: Select a club                                                                                                                                                                                                                                                |   |
| 251 Glick Goldwide.                                     | Add Club                                                                                                                                                                                                                                                                    |   |
|                                                         | Club List                                                                                                                                                                                                                                                                   |   |
|                                                         | Primary Club Edit                                                                                                                                                                                                                                                           |   |
|                                                         | Demo Club     Delo                                                                                                                                                                                                                                                          | _ |
|                                                         |                                                                                                                                                                                                                                                                             |   |
|                                                         | << Previous Return to Member List Continue >>                                                                                                                                                                                                                               | _ |
| 24. Review and edit projects.                           | Clubs Projects Groups                                                                                                                                                                                                                                                       |   |
|                                                         | Select a minimum of 1 project(s) and a maximum of 50 project(s)                                                                                                                                                                                                             |   |
| NOTE: Only projects in which the member will            | Add a Project                                                                                                                                                                                                                                                               |   |
|                                                         | Select a Club: Demo Club                                                                                                                                                                                                                                                    |   |
| participate during the current year should be listed    | Select a Project Select a project                                                                                                                                                                                                                                           |   |
| in the Projects tab. Previous year projects will remain |                                                                                                                                                                                                                                                                             |   |
| on the Member's enrollment history. Remove any          | Add Project                                                                                                                                                                                                                                                                 |   |
| projects listed in which the member will no longer      | Project List  Club Project Years in Project Edit                                                                                                                                                                                                                            |   |
|                                                         | Club         Project         Years in Project         Edit           Demo Club         Beef         1         Edit                                                                                                                                                          | _ |
| participate.                                            |                                                                                                                                                                                                                                                                             |   |
|                                                         | Clubs Projects Groups Groups Groups                                                                                                                                                                                                                                         | _ |
| 25. Groups is optional. Add any Groups in which the     | Clubs Projects Groups  ATTENTION CLOVERBUDS!                                                                                                                                                                                                                                |   |
| member will participate during the current              | Please enroll in the 'Cloverbuds' Group below.                                                                                                                                                                                                                              |   |
| program year.                                           | Add a Group                                                                                                                                                                                                                                                                 |   |
| 26. If your County/State does not charge enrollment     | Select a Group: Select a group                                                                                                                                                                                                                                              |   |
| · · · · · · · · · · · · · · · · · · ·                   | Add Group                                                                                                                                                                                                                                                                   |   |
| fees, Click Submit Enrollment.                          |                                                                                                                                                                                                                                                                             |   |
| 27. If your County/State charges enrollment fees via    | Group List Group Edit                                                                                                                                                                                                                                                       | Ł |
| 4HOnline, click Continue to view your invoice,          |                                                                                                                                                                                                                                                                             |   |
| select a payment method, confirm payment and            | << Previous                                                                                                                                                                                                                                                                 |   |
|                                                         | Submit Enrollment                                                                                                                                                                                                                                                           |   |
| submit your enrollment.                                 |                                                                                                                                                                                                                                                                             |   |
| 28. Your County will receive notification of your       |                                                                                                                                                                                                                                                                             |   |
| enrollment.                                             |                                                                                                                                                                                                                                                                             |   |
| 29. You will receive email notification when the        |                                                                                                                                                                                                                                                                             |   |
|                                                         |                                                                                                                                                                                                                                                                             |   |
| County has reviewed and accepted your                   |                                                                                                                                                                                                                                                                             |   |
| enrollment.                                             |                                                                                                                                                                                                                                                                             |   |